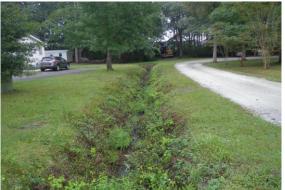

## **Narrative Description of Project:**

**Completion:** Nov-13

Project improved 5,318 L.F. of drainage system. Cleaned out 207 L.F. of channel, 5,111 L.F. of roadside ditch and (1) catch basin. Jetted (3) crossline pipes and (38) driveway pipes.