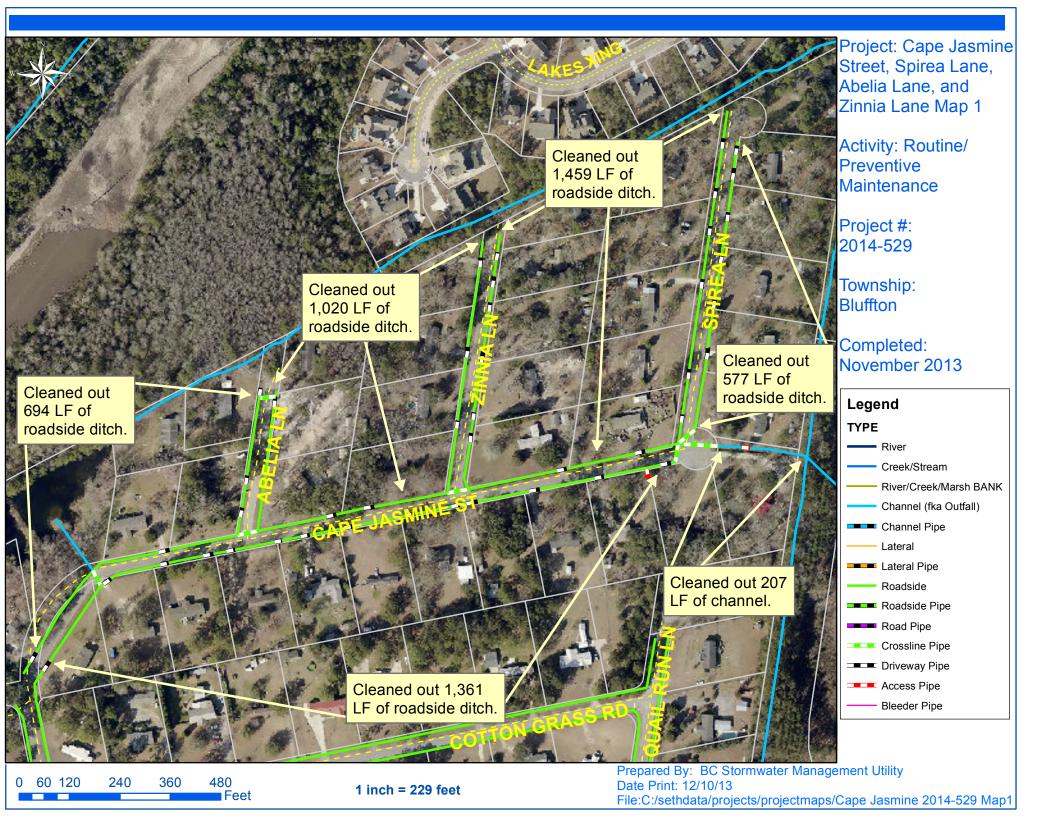

## Stormwater Infrastructure

Project Summary

Project Summary: Cape Jasmine Street, Abelia Lane, Zinnia Lane and Spirea Lane

**Activity:** Routine/Preventive Maintenance

## **Narrative Description of Project:**

**Completion:** Nov-13

Project improved 5,318 L.F. of drainage system. Cleaned out 207 L.F. of channel, 5,111 L.F. of roadside ditch and (1) catch basin. Jetted (3) crossline pipes and (38) driveway pipes.