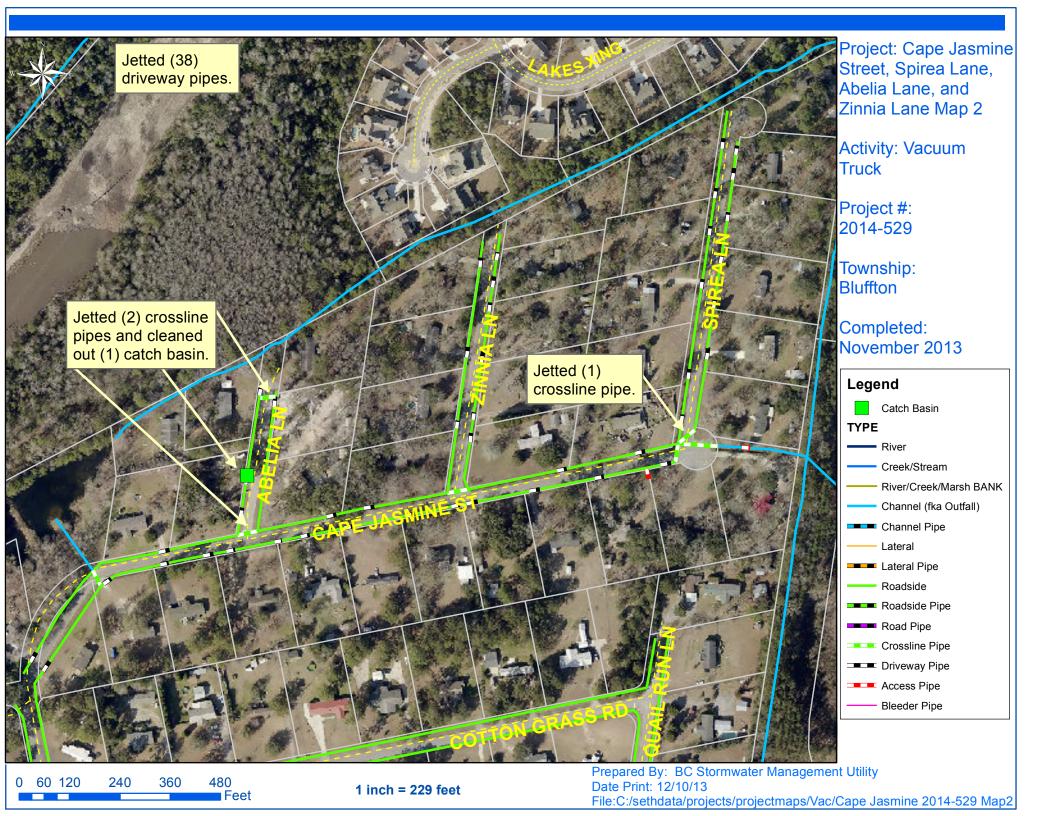

## **Narrative Description of Project:**

**Completion:** Nov-13

Project improved 5,318 L.F. of drainage system. Cleaned out 207 L.F. of channel, 5,111 L.F. of roadside ditch and (1) catch basin. Jetted (3) crossline pipes and (38) driveway pipes.