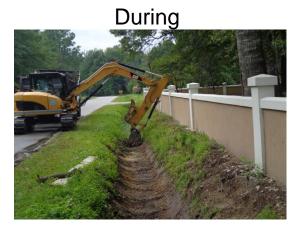

## **Narrative Description of Project:**

**Completion:** Nov-13

Project improved 5,318 L.F. of drainage system. Cleaned out 207 L.F. of channel, 5,111 L.F. of roadside ditch and (1) catch basin. Jetted (3) crossline pipes and (38) driveway pipes.