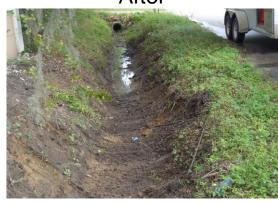

## **Narrative Description of Project:**

**Completion:** Nov-13

Project improved 5,318 L.F. of drainage system. Cleaned out 207 L.F. of channel, 5,111 L.F. of roadside ditch and (1) catch basin. Jetted (3) crossline pipes and (38) driveway pipes.

After